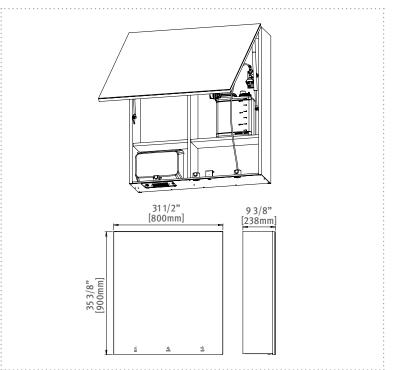

## SENSOR WASCHSTATION

199 01 01

## SPECIAL FEATURES

Complete sanitary cabinet with a lockable mirror

Includes high speed hand dryer, touch free faucet, touch free soap dispenser and LED pictograms for intuitive user guidance, customizable colors

## **TECHNICAL DETAILS**

Preset faucet sensor range 170 mm (6.69 in)

Minimum faucet sensor range: 30 mm (1.18 in)

Maximum faucet sensor range: 200 mm (7.87 in)

Security time (faucet) 90 seconds, can be reduced with remote control

Preset sensor range soap dispenser: 150mm, adjustable with remote control

Minimum soap dispenser sensor range: 30 mm (1.18 in)

Maximum soap dispenser sensor range: 200 mm (7.87 in)

Soap tank capacity 6 Liter / 1.6 Gallon