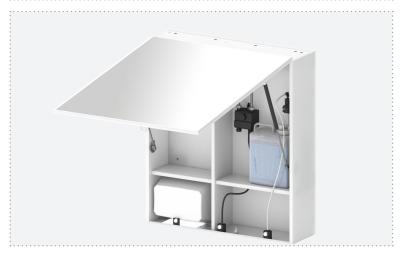

## SENSOR WASCHSTATION

199 01 01

## SPECIAL FEATURES

Complete sanitary cabinet with a lockable mirror

Includes high speed hand dryer, touch free faucet, touch free soap dispenser and LED pictograms for intuitive user guidance, customizable colors

Peristaltic pump preventing back flow and clogging (soap dispenser)

Suitable for use with any generic soap at recommended viscosity level

Delivered with soap and water remote control to customize settings

Power supply 12V transformer for faucet and soap dispenser

Power supply 220/110VAC for hand dryer

Self-adjusting sensor, adjustable with remote control

Operating water pressure 0.5-8.0 bar (7-116 PSI), for greater water pressure use a pressure reducing valve