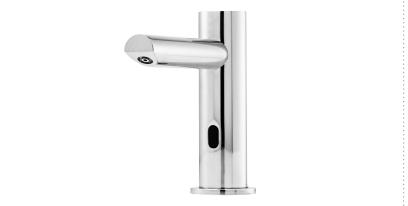

## T 16 11 ...

Touch free deck mounted electronic soap dispenser

Activated by infrared sensor.

For use with an nonproprietary liquid soap of the recommended viscosity

Standard chrome finish on solid brass body, other finishes available

Includes a 1L soap bottle and bottle support

Designated peristaltic pump preventing clogging and back flow

Helps protect against cross contamination

Sensor settings adjustable by optional remote control

Easy Installation