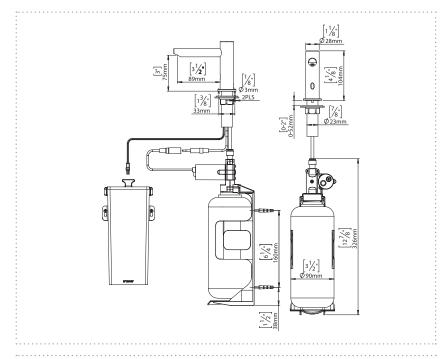

## T 16 11 ...

Touch free deck mounted electronic soap dispenser

Activated by infrared sensor.

For use with an nonproprietary liquid soap of the recommended viscosity

Standard chrome finish on solid brass body, other finishes available

Includes a 1L soap bottle and bottle support

Designated peristaltic pump preventing clogging and back flow

Helps protect against cross contamination

Sensor settings adjustable by optional remote control

Easy Installation

### **TECHNICAL DETAILS**

Powered by battery box for 6X 1.5V D batteries (batteries not included)

Soap dosage default setting 1.2-1.6 cc, adjustable by optional remote control

Recommended soap viscosity 100-3800 cPs

Soap priming operated by optional remote control or manual refill button

#### MODELS AVAILABLE

 $199\ 10\ 23$  - Touch free deck mounted electronic soap dispenser powered by 12V AC power adapter 100-240V, 50-60 Hz

199 10 10 - Touch free deck mounted electronic soap dispenser powered by battery box for 6X 1.5V D batteries (batteries not included)