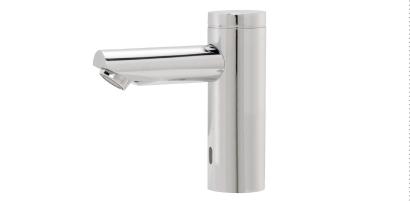

# TOUCH-FREE ELECTRONIC FAUCET

#### SPECIAL FEATURES

Touch free deck mounted electronic faucet

Activated by Infrared sensor

For cold or premixed water

Drastically reduces water consumption

Helps protect against cross contamination

Sensor settings adjustable by optional remote control