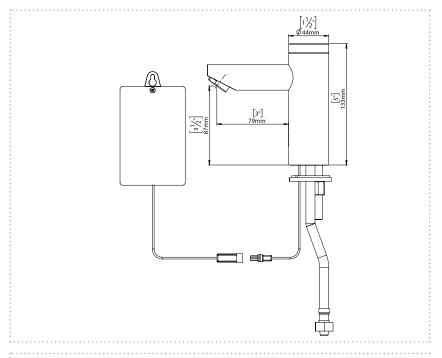

# METRIX II WASCHTISCH-VENTIL, BATTERIEBETRIEB

199 50 50

Easy Installation

Internal solenoid valve

Standard chrome finish on solid brass body, other finishes available

## **TECHNICAL DETAILS**

Operating water pressure 0.5-8.0 bar (7-116 PSI), for water pressure greater than 8.0 bar use a pressure reducing valve

Max. water temperature 70°C (158°F)

Water saving options:

6 l/min/1.58 GPM; 4 l/min/1 GPM; 3 l/min/0.8 GPM; 1.89 l/min/ 0.5 GPM; 1.3 l/min/0.35 GPM

Preset sensor range 120mm, adjustable by optional remote control.

Powered by 6 x 1.5V AA Batteries

Preset security time 90 seconds, can be reduced with optional remote control

Default hygiene flush every 24 hours for 30 seconds, adjustable from 12-72 hours

## **MODELS AVAILABLE**

199 50 53 - Touch-free deck-mounted electronic faucet powered by 9V AC Power Adapter 100 - 240 V 50 – 60 Hz

199 50 50 -Touch-free deck-mounted electronic faucet powered by 6 x 1.5V AA Batteries