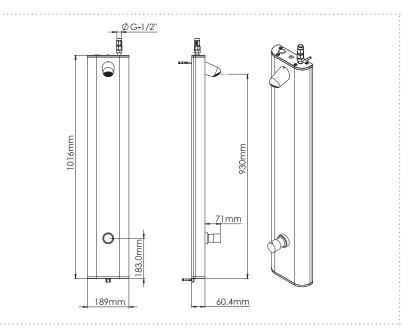

Operating pressure 0.5-5.0 bar / 7.0-72.5 PSI

Water supply cold and pre-mixed water

Water flow 9 LPM / 2.38 GPM

Water saving options 9LPM/2.38GPM; 7LPM/1.85GPM; 6LPM/1.59 GPM; 5LPM/ 1.06GPM

Individual timing setting (10 - 40 sec.), factory default 25 sec.

Connection 1/2"

**MODELS AVAILABLE** 

196 20 50 - Element Duschpaneel with Self-closing-valve

ADVANTAGES

Daimlerstraße 2, D-93133 Burglengenfeld, Germany Tel. +49 (0) 9471 / 600 93-0 Fax +49 (0) 9471 / 88 55 www.benkiser.de info@benkiser.de