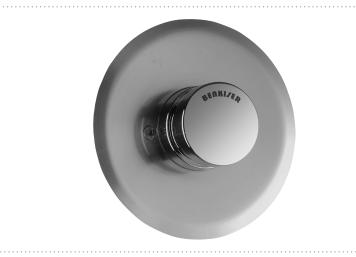

#### **SPECIAL FEATURES**

Shower self closing valve for concealed installation

For cold and premixed water

Big, comfortable push button element (full brass)

Reduces water consumption

All components exchangable without disassembly

Material: Brass, chromed, acc. TrinkwV

Easy installation

Pushing independent from water pressure, water hammer free

Incl. stainless steel cover plate, diameter 120 mm