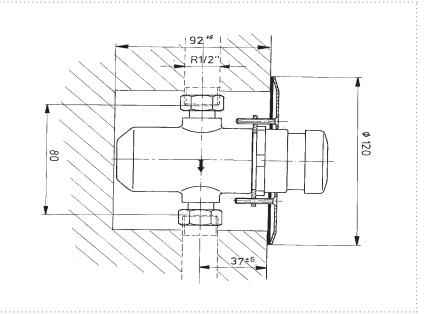

Material: Brass, chromed, acc. TrinkwV

Easy installation

Pushing independent from water pressure, water hammer free

Incl. stainless steel cover plate, diameter 120 mm

#### **TECHNICAL DETAILS**

Operating pressure 0.5-5.0 bar / 7.0-73.0 psi

Flow rate acc. to German DIN

Individual timing 10 - 40 Sec.

Connection union nut 1/2"

Surface push button: Chrome, acc. to DIN EN 248

### MODELS AVAILABLE

192 21 35 : Concealed Self Closing Shower Valve 1/2" (DN 15) with individual timing

192 20 35 : Concealed Self Closing Shower Valve 1/2" (DN 15), running time 15 Sec. (2 bar)

VORTEILE